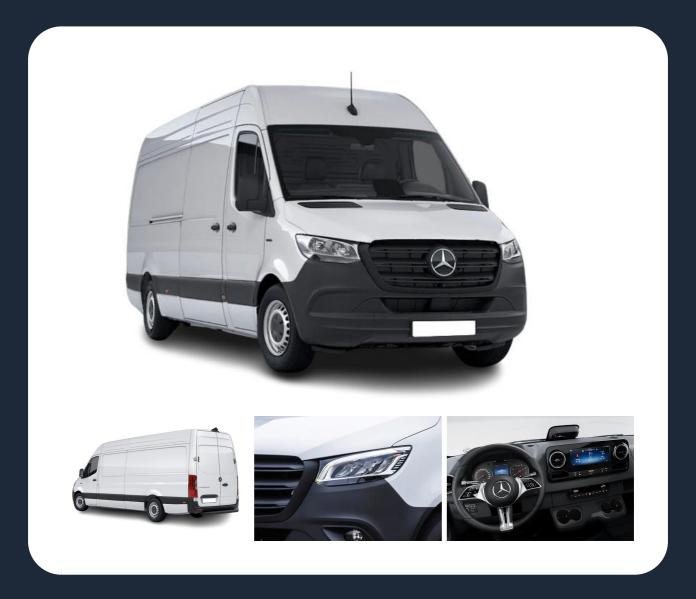

# **Vehicle Specification**

Presented by Commercial Vehicle Contracts Ltd

# Mercedes eSPRINTER VAN 314 L2 100kW 81kWh PRO AU



| _ |        |       |   |
|---|--------|-------|---|
|   | hnical | Detai |   |
|   |        |       | - |
|   |        |       |   |

| Engine and Drive Train |                                        |